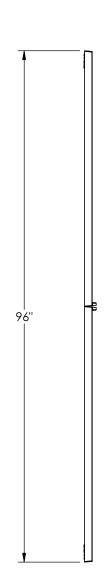

## **Product Number** 00885491C01 **Design Features**

-Materials

Tree Grate Gray Iron (CL35B)

-Design Load Non-Traffic

-Open Area 256 SQ. INCHES

-Coating Undipped

- √ Designates Machined Surface