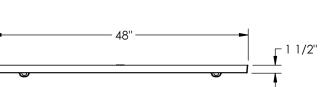

## **Product Number** 00885491C01 **Design Features**

-Materials

Tree Grate Gray Iron (CL35B)

-Design Load Non-Traffic

-Open Area 256 SQ. INCHES

-Coating Undipped

- √ Designates Machined Surface