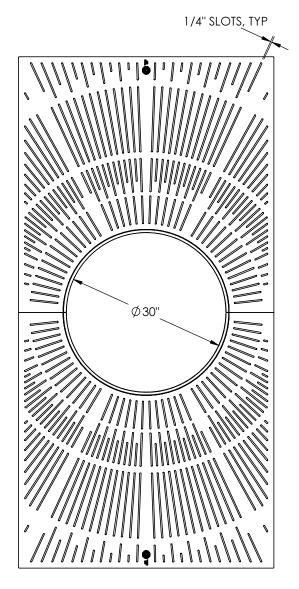

# 8854-4 SUNRAY Tree Grate Set

**NOTE: COMPONENTS ARE SHIPPED** LOOSE. NOT ASSEMBLED

SUPPLIED WITH (2) 1/2" HEX BOLTS AND NUTS

## **Product Number** 00885491C01 **Design Features**

-Materials

Tree Grate Gray Iron (CL35B)

-Design Load Non-Traffic

-Open Area 256 SQ. INCHES

-Coating Undipped

- √ Designates Machined Surface

## **Major Components**

(2) 00885471